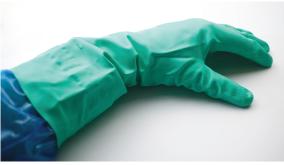

## Long Sleeve Glove

## Confident full cover hand & arm protection

Product Code: 41380, 41480, 41580, 41680

The Long Sleeve Gloves are a unique fusion of a 15 mil nitrile lined EVS glove that adheres to a 4 mil protective sleeve with an elasticated cuff.

Having an overall length of 28 inches, these gloves provide complete durable hand and arm protection.

The gloves are comfortable, flexible, and lightweight, while the elasticated cuff on the sleeve inhibits slippage of the sleeve from the upper arm.

The gloves are latex free, designed for one-day use, sold in pairs, are resistant to a broad range of hazardous chemicals.

Packed in boxes of 50 pairs, the gloves are available in four sizes - small, medium, large & extra large